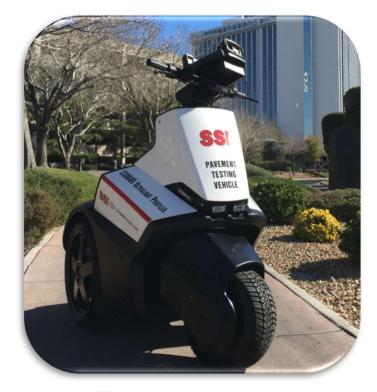

## CS8600 Ultralight Surface Profiling System

| HARDWARE FEATURES                                                                                                                                                                                                                                                                                   | SOFTWARE FEATURES                                                                                                                                                                                                                                                        |
|-----------------------------------------------------------------------------------------------------------------------------------------------------------------------------------------------------------------------------------------------------------------------------------------------------|--------------------------------------------------------------------------------------------------------------------------------------------------------------------------------------------------------------------------------------------------------------------------|
| <ul> <li>Patroller host vehicle (zero emissions).</li> <li>Hot swappable batteries.</li> <li>Lightweight (400lbs/157.8kg) •Zero degree turning radius.</li> <li>Collect data from 5-15 mph (8-24 kph) without zero-speed option.</li> </ul>                                                         | <ul> <li>Windows 10 Professional operating system.</li> <li>Assistive software eases calibration, data collection and analysis.</li> <li>Real time diagnostics monitor system health.</li> </ul>                                                                         |
| Meets E950 (Class 1) and THE VOICE OF TRANSPORTATION Specifications.<br>•Inertial profiler with ± 5g accelerometers (0.0001g accuracy).<br>•1-inch (25mm) data sampling interval (adjustable).<br>•Distance resolution: 0.13 mm/sample.                                                             | <ul> <li>Real time profile trace with interactive collection software</li> <li>Instant test results and reports.</li> <li>Optional automated ADA Access sidewalk testing: running grade, cross-slope, evenness, WPRI (Wheelchair Pathway Roughness Index).</li> </ul>    |
| <ul> <li>• • • • • • • • • • • • • • • • • • •</li></ul>                                                                                                                                                                                                                                            | <ul> <li>Fully integrated software for viewing and reporting surface condition criteria, images, position, local tagged events, and more.</li> <li>Adjustable templates for reporting under varying specifications.</li> </ul>                                           |
| • Computer is removable for off-vehicle use.<br>• Core components embedded in Segway vehicle; no exposed parts.                                                                                                                                                                                     | <ul> <li>Configurable settings for reporting minimum/maximum thresholds for cross-slope, running slope, level changes and measured sidewalk cracks.</li> <li>Multiple data exports for consolidated reporting and use with third party software applications.</li> </ul> |
| <ul> <li>Zero speed option to collect data from 0 to vehicle maximum.</li> <li>Camera option with geo-reference images and playback viewer.</li> </ul>                                                                                                                                              | •Support for Google Earth/Maps and ESRI ArcGIS<br>•Encrypted raw data for security and end user re-analysis.                                                                                                                                                             |
| <ul> <li>GPS subsystem with positions merged with profile data for feature tagging, navigation along trace, and Google Earth/Maps support.</li> <li>Optional RTK corrected GPS or Total Stations surveying integration with 3D data formats for design and machine control applications.</li> </ul> | •Automatic software updates with SSI Profiler 3<br>•Software licensed for use on desktop and additional computers.                                                                                                                                                       |
| <ul> <li>Guaranteed compliance with agency specifications.</li> <li>Buy or Rent (with or without operator).</li> </ul>                                                                                                                                                                              | •Export data into PROVAL (PPF, ERD), PDF, Excel, CSV, PRO, CAD, Survey, GPS/GIS and Text.                                                                                                                                                                                |