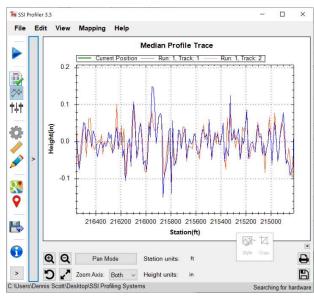

#### Industry Leading Profiling System Software (Windows 10):

• Computer Instructed Calibration and Collection Routines •

• Real-Time Display of Profile and IRI • Tag Events During Collection •

- Zoom/Pan Through Surface Data
- Real Time GPS Navigation Along Trace •