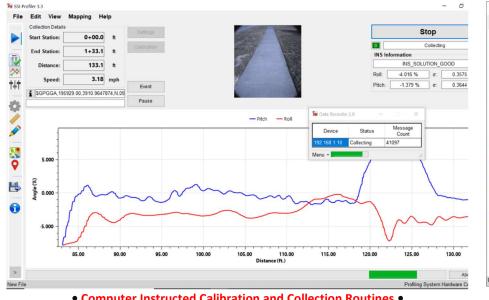

#### Industry Leading Profiling System Software (Windows 10):

• Computer Instructed Calibration and Collection Routines •

• Real-Time Display of Profile and IRI • Tag Events During Collection •

- Zoom/Pan Through Surface Data
- Real Time GPS Navigation Along Trace •