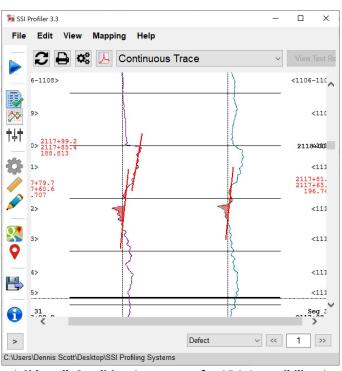

# **CS8600 Ultralight Profiler**

▲ Sidewalk Condition Assessment for ADA Accessibility ▲ ▲ Reports Cross-Slope Running Grade and Panel Evenness ▲ ▲ Compatible with GPS/GIS Applications ▲

## CS8600 Ultralight Surface Profiling System

| HARDWARE FEATURES                                                                                                                                                                                                                                                                                   | SOFTWARE FEATURES                                                                                                                                                                                                                                                        |
|-----------------------------------------------------------------------------------------------------------------------------------------------------------------------------------------------------------------------------------------------------------------------------------------------------|--------------------------------------------------------------------------------------------------------------------------------------------------------------------------------------------------------------------------------------------------------------------------|
| <ul> <li>Patroller host vehicle (zero emissions).</li> <li>Hot swappable batteries.</li> <li>Lightweight (400lbs/157.8kg) •Zero degree turning radius.</li> <li>Collect data from 5-15 mph (8-24 kph) without zero-speed option.</li> </ul>                                                         | <ul> <li>Windows 10 Professional operating system.</li> <li>Assistive software eases calibration, data collection and analysis.</li> <li>Real time diagnostics monitor system health.</li> </ul>                                                                         |
| Meets E950 (Class 1) and THE VOICE OF TRANSPORTATION Specifications.<br>•Inertial profiler with ± 5g accelerometers (0.0001g accuracy).<br>•1-inch (25mm) data sampling interval (adjustable).<br>•Distance resolution: 0.13 mm/sample.                                                             | <ul> <li>Real time profile trace with interactive collection software</li> <li>Instant test results and reports.</li> <li>Optional automated ADA Access sidewalk testing: running grade, cross-slope, evenness, WPRI (Wheelchair Pathway Roughness Index).</li> </ul>    |
| <ul> <li>• • • • • • • • • • • • • • • • • • •</li></ul>                                                                                                                                                                                                                                            | <ul> <li>Fully integrated software for viewing and reporting surface condition criteria, images, position, local tagged events, and more.</li> <li>Adjustable templates for reporting under varying specifications.</li> </ul>                                           |
| • Computer is removable for off-vehicle use.<br>• Core components embedded in Segway vehicle; no exposed parts.                                                                                                                                                                                     | <ul> <li>Configurable settings for reporting minimum/maximum thresholds for cross-slope, running slope, level changes and measured sidewalk cracks.</li> <li>Multiple data exports for consolidated reporting and use with third party software applications.</li> </ul> |
| <ul> <li>Zero speed option to collect data from 0 to vehicle maximum.</li> <li>Camera option with geo-reference images and playback viewer.</li> </ul>                                                                                                                                              | •Support for Google Earth/Maps and ESRI ArcGIS<br>•Encrypted raw data for security and end user re-analysis.                                                                                                                                                             |
| <ul> <li>GPS subsystem with positions merged with profile data for feature tagging, navigation along trace, and Google Earth/Maps support.</li> <li>Optional RTK corrected GPS or Total Stations surveying integration with 3D data formats for design and machine control applications.</li> </ul> | •Automatic software updates with SSI Profiler 3<br>•Software licensed for use on desktop and additional computers.                                                                                                                                                       |
| <ul> <li>Guaranteed compliance with agency specifications.</li> <li>Buy or Rent (with or without operator).</li> </ul>                                                                                                                                                                              | •Export data into PROVAL (PPF, ERD), PDF, Excel, CSV, PRO, CAD, Survey, GPS/GIS and Text.                                                                                                                                                                                |