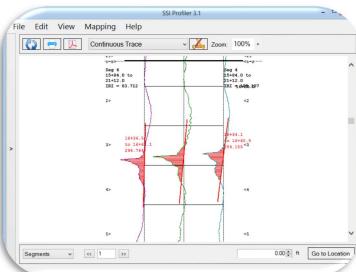

### **Best-In-Class Profiling System Software**

- Windows 7/8 Professional software programs.
- Easy calibration instructions for bounce test, laser verification, accelerometer and distance calibrations.
- On screen visual aids and fast reporting of profile results.
  - Google Earth, Google Maps Support for

and Microsoft MapPoint

- MapPoint
- Navigate to locations within profile data using real time **GPS Tracker** and navigational/mapping capabilities.
- User selectable parameters for English and Metric units.
- Real time data display of profile trace.
- Electric Eye data triggers on each side of system function at 30+ feet (10+ meters).
- User programmable keyboard shortcuts
- SSI "Continuous Collection" software suspends collection below 5 mph and resumes when speed exceeds 5 mph.
- Pause areas integrated into collection. View paused areas separately or exclude.
- Multiple Profile Indexes: IRI (International Roughness Index, Mean IRI (MRI), Half Car Ride Index (HRI), Profile Ride Index (PRI), Ride Number (RN).
- Multiple outputs for Areas of Localized Roughness: IRI based roughness based on user specified thresholds; Rolling Straightedge, Profilograph must-grind bump template, Texas 1001-S localized roughness,
- Raw data is rewritable: change parameters at any time.
- User defined filtering values for high and low pass filters.
- Patented multiple trace reporting capability.
- Export data into PROVAL (PPF, ERD), PDF, Excel, CSV, PRO, CAD, Survey, and Text
- Data is encrypted for security.