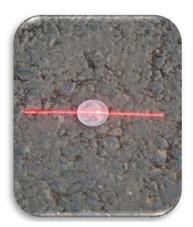

### **Profiling System Specifications**

- Collect data up to 65 mph (105 kph)
- Meets E950, AASH M328, R054, R056-057
- Meets or exceeds all Class I requirements of ASTM E950.
- 1 inch sampling interval at all collection speeds.
- Features LMI Technologies' new 5 kHz Gocator wide beam lasers for asphalt and concrete pavements.
- ±5g rated Accelerometers with 0.0001g accuracy.
- Proven ability to replicate wavelengths of ~0.25 feet (7.62mm) in excess of 760 feet (231.6 meters).

▲ Computer Instructed Calibration and Data Collection Routines ▲

▲ Gocator Wide Footprint Laser ▲

▲ In-Cab Touchscreen Computer ▲