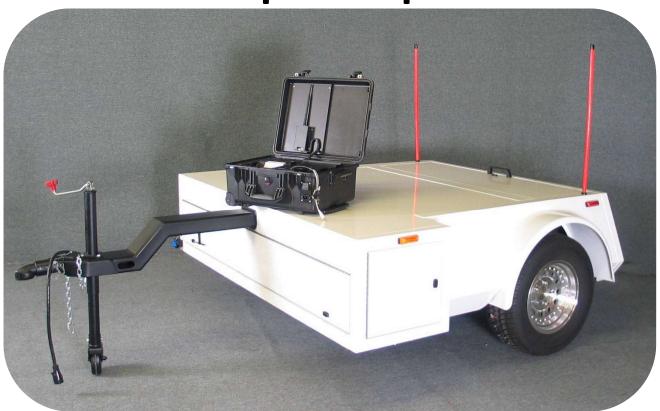

### **CS9200 Trailer Profiling Systems**

### **Compliance and Equipment**

- All sensors and electronics embedded into a selfcontained professionally engineered trailer platform.
- Adjustable air suspension Interior storage.
- Complies with commonly used DOT specifications.
- Core electronics manufactured in an ISO 9001 facility.

**TOUGHBOOK** rugged computer on all systems.

- Custom docking station mount for comfort and access.
- All systems run off of a 12 volt power supply