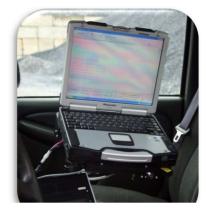

**TOUGHBOOK** rugged computer on all systems.

- Custom docking station mount for comfort and access.
- All systems run off of a 12 volt power supply

▲ Computer Instructed Calibration and Data Collection Routines ▲

▲ Gocator Wide Footprint Laser ▲

▲ In-Cab Touchscreen Computer ▲