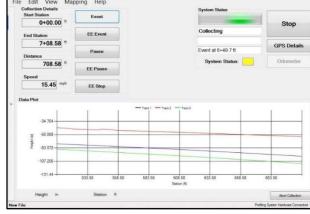

### **Best-In-Class Profiling System Software**

- Windows 7/8 Professional software programs.
- Easy calibration instructions for bounce test, laser verification, accelerometer and distance calibrations.
- On screen visual aids and fast reporting of profile results.
  - Google Earth, Google Maps Support for

and Microsoft MapPoint

- MapPoint
- Navigate to locations within profile data using real time **GPS Tracker** and navigational/mapping capabilities.
- User selectable parameters for English and Metric units.
- Real time data display of profile trace.
- Electric Eye data triggers on each side of system function at 30+ feet (10+ meters).
- User programmable keyboard shortcuts
- SSI "Continuous Collection" software suspends collection below 5 mph and resumes when speed exceeds 5 mph.
- Pause areas integrated into collection. View paused areas separately or exclude.
- Multiple Profile Indexes: IRI (International Roughness Index, Mean IRI (MRI), Half Car Ride Index (HRI), Profile Ride Index (PRI), Ride Number (RN).
- Multiple outputs for Areas of Localized Roughness: IRI based roughness based on user specified thresholds; Rolling Straightedge, Profilograph must-grind bump template, Texas 1001-S localized roughness,
- Raw data is rewritable: change parameters at any time.
- User defined filtering values for high and low pass filters.
- Patented multiple trace reporting capability.
- Export data into PROVAL (PPF, ERD), PDF, Excel, CSV, PRO, CAD, Survey, and Text
- Data is encrypted for security.

▲ Computer Instructed Calibration and Data Collection Routines ▲

▲ Gocator Wide Footprint Laser ▲

▲ In-Cab Touchscreen Computer ▲