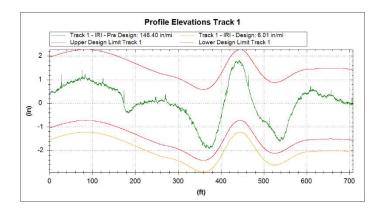

### **Profile Design**

- Use inertial profiler data to create smooth models
- 2D or 3D paving and milling models
  - Depends on the imported data source
- Variable depth milling or paving models. Confines model to inputted constraints
- Input cross slope thresholds and paving/cut depth
  - Program will report the best possible IRI based on inputted constraints
- Simple to reprocess models for different scenarios to
- Add constraints for cut depth or slope for fixed design areas (drainage, intersections)
- Edit cut depth or slope thresholds until optimal smoothness and cross slope is achieved
- Design multiple lines at once or use dual wheelpath RSD data files
- Export to PNEZD, CSV, DXF, meshes
- Report cross slope results in clear, easy to interpret graphs and maps
- Can use dual laser inertial profiler with IMU
  - Can easily retrofit existing systems
- Extracted lines can be sourced from SSI's CS9500 and CS9550 scanners or other comparable devices
- Simple volume reporting that does not require cut/fill analysis per cross-section.
- Report IRI and PRI pre-model and post-model results