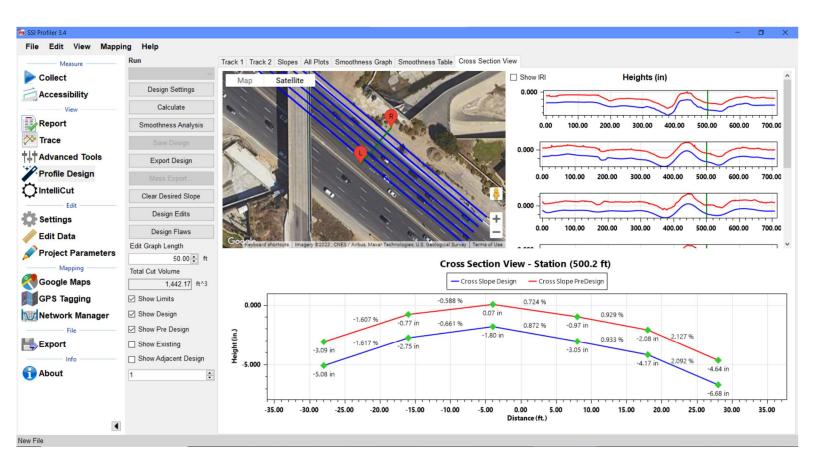

#### California

1845 Industrial Drive Auburn, California 95603 Telephone: (415) 383-0570 Facsimile: (415) 358-4340

## Kansas

307 Plymate Lane Manhattan, Kansas 66502 Telephone: (785) 539-6305 Facsimile: (415) 358-4340

smoothroad.com

Custom Test Equipment • Mobile Technology Solutions • FF/FL • Road Profilers • Panasonic Toughbooks

# SSI PROFILE DESIGN

**Create 2D or 3D Machine Control Models with Profile Data** 





IRI Based Models
Change Variables to View New IRI Values
Fix or Correct Cross-Slope
Import SSI RSD Data or Surveyed Lines
Export Models to PNEZD or Meshes
Use 2D or 3D Survey Elevations
Simple, Standard Cut Volumes
No Manual Cross-Section Editing Needed



# SSI Profile Design Modeling and Design

### **Profile Design**

- Use inertial profiler data to create smooth models
- 2D or 3D paving and milling models
  - Depends on the imported data source
- Variable depth milling or paving models. Confines model to inputted constraints
- Input cross slope thresholds and paving/cut depth
  - Program will report the best possible IRI based on inputted constraints
- Simple to reprocess models for different scenarios to
- Add constraints for cut depth or slope for fixed design areas (drainage, in