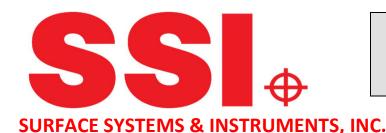

### **Profile Design**

- Use inertial profiler data to create smooth models
- 2D or 3D paving and milling models
  - Depends on the imported data source
- Variable depth milling or paving models. Confines model to inputted constraints
- Input cross slope thresholds and paving/cut depth
  - Program will report the best possible IRI based on inputted constraints
- Simple to reprocess models for different scenarios to
- Add constraints for cut depth or slope for fixed design areas (drainage, intersections)
- Edit cut depth or slope thresholds until optimal smoothness and cross slope is achieved
- Design multiple lines at once or use dual wheelpath RSD data files
- Export to PNEZD, CSV, DXF, meshes
- Report cross slope results in clear, easy to interpret graphs and maps
- Can use dual laser inertial profiler with IMU
  - Can easily retrofit existing systems
- Extracted lines can be sourced from SSI's CS9500 and CS9550 scanners or other comparable devices
- Simple volume reporting that does not require cut/fill analysis per cross-section.
- Report IRI and PRI pre-model and post-model results